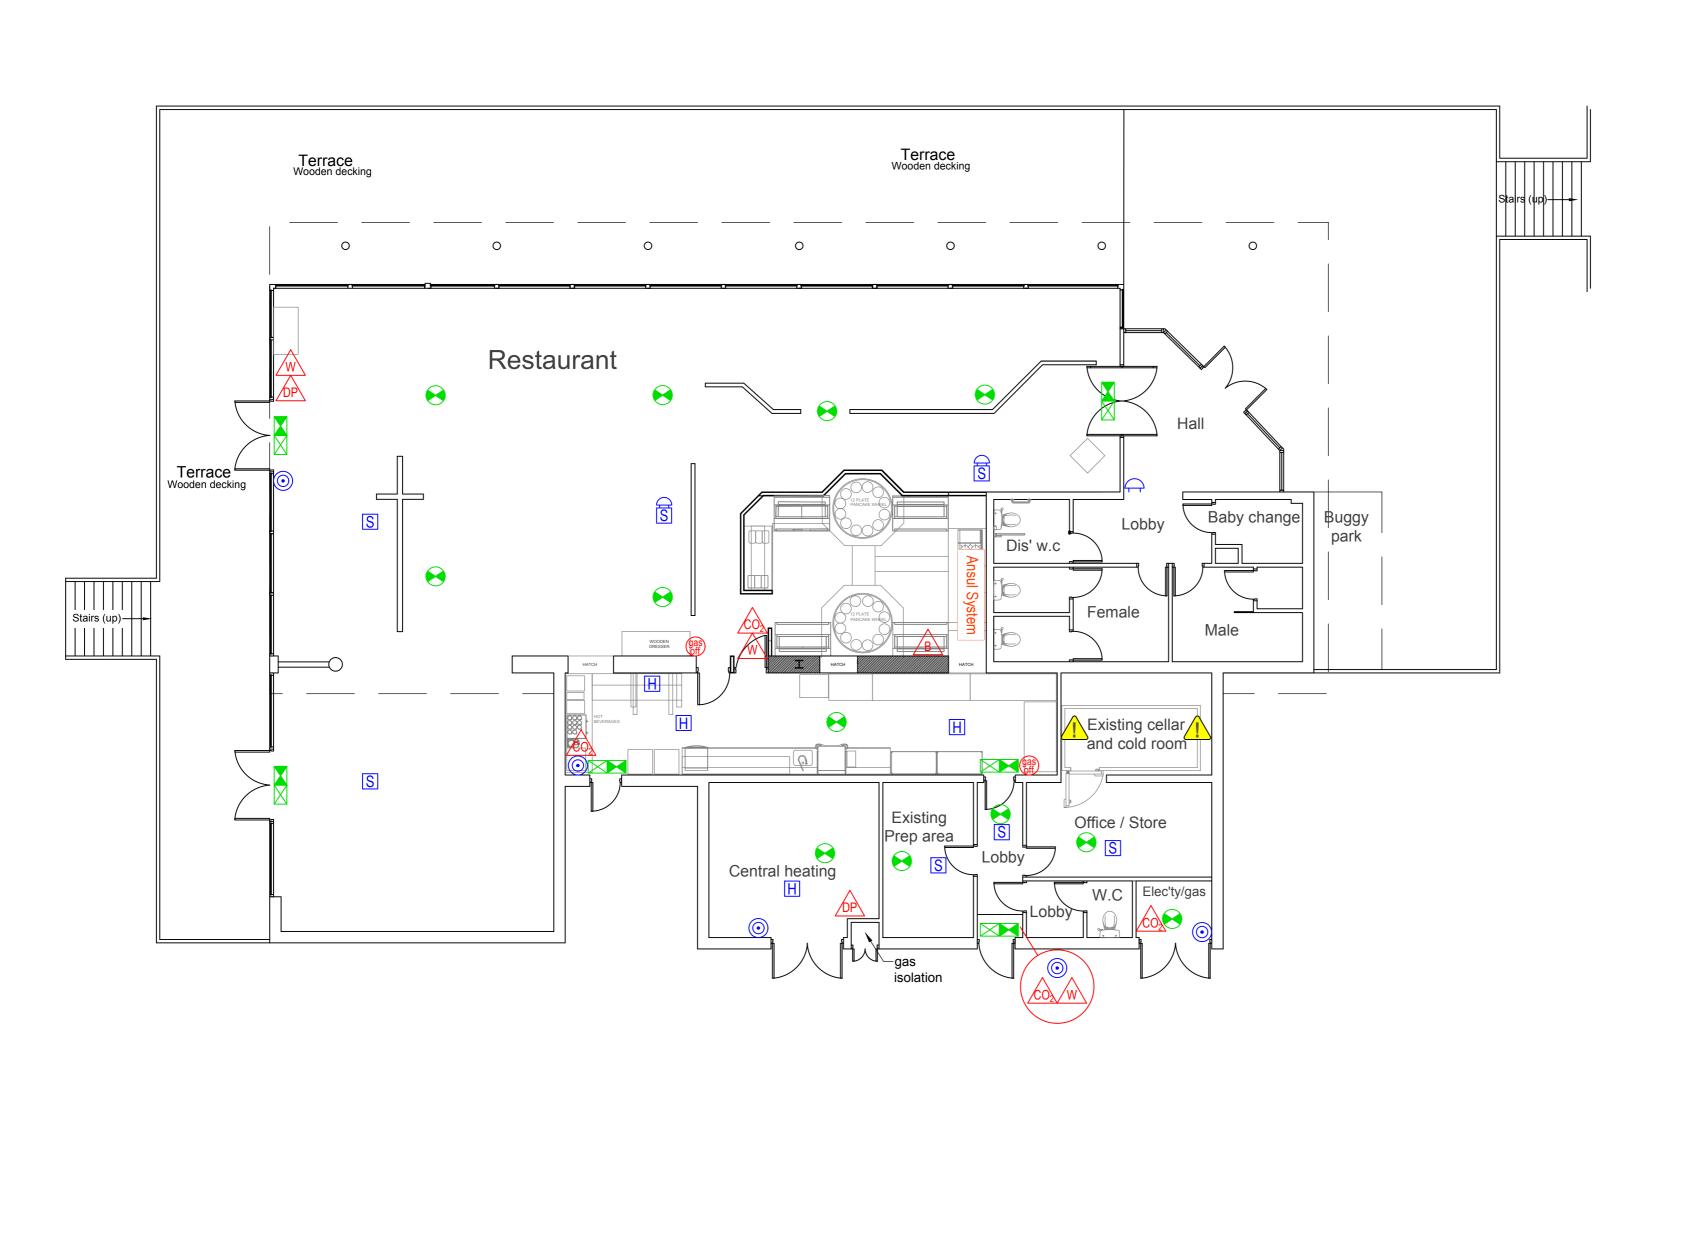

- 1. Do not scale.
- 2. All dimensions are in millimeters unless otherwise stated.
- 3. The contractor must verify all dimensions on site before the commencement of work or preparing shop drawings.

| 0                                                                                                          |                                                                                                               |                                                                                           |
|------------------------------------------------------------------------------------------------------------|---------------------------------------------------------------------------------------------------------------|-------------------------------------------------------------------------------------------|
| $\sim$                                                                                                     | rategy K                                                                                                      | ey :                                                                                      |
| ©∞∃(                                                                                                       | Fire ala<br>Fire ala<br>Fire ala                                                                              | arm break glass operating point<br>arm smoke detector<br>arm heat detector<br>arm sounder |
| हे/मि                                                                                                      | Fire ala                                                                                                      | arm detector with sounder                                                                 |
| ₿                                                                                                          | Fire ala                                                                                                      | arm beam detector                                                                         |
|                                                                                                            | Fire ala                                                                                                      | arm loud speaker                                                                          |
| $\overline{\mathbb{W}}$                                                                                    | Water                                                                                                         | type extinguisher                                                                         |
| $\frac{F}{\Lambda}$                                                                                        | Foam t                                                                                                        | ype extinguisher                                                                          |
|                                                                                                            | Carbor                                                                                                        | n Dioxide type extinguisher                                                               |
| <u>6P</u>                                                                                                  | Powde                                                                                                         | r type extinguisher                                                                       |
| B                                                                                                          | Fire Bla                                                                                                      |                                                                                           |
|                                                                                                            |                                                                                                               | ency lighting luminaire<br>ency lighting illuminated EXIT sign                            |
|                                                                                                            |                                                                                                               | ency lighting box with spotlights                                                         |
| ]/E                                                                                                        | -                                                                                                             | it sign / Fire exit directional sign                                                      |
|                                                                                                            | Gas sh                                                                                                        | ut off<br>sistant Glazing                                                                 |
|                                                                                                            | <b>k</b> Self Cl                                                                                              | osing Automatic Release                                                                   |
| PB<br>RS                                                                                                   |                                                                                                               | ar door<br>Shutter door                                                                   |
|                                                                                                            | Fire co                                                                                                       | mpartmentation 60mins                                                                     |
| K3U                                                                                                        | Fire co                                                                                                       | mpartmentation 30mins                                                                     |
|                                                                                                            |                                                                                                               |                                                                                           |
|                                                                                                            |                                                                                                               |                                                                                           |
|                                                                                                            |                                                                                                               |                                                                                           |
| A                                                                                                          | _/_/_                                                                                                         | First Issue                                                                               |
| A<br>Rev.                                                                                                  | _/_/_<br>Date                                                                                                 | First Issue<br>Remarks                                                                    |
|                                                                                                            |                                                                                                               | Remarks                                                                                   |
| ev.<br>enter<br>ead (                                                                                      | Date<br>Date<br>Parcs I<br>Office D<br>dison Ri                                                               | Remarks                                                                                   |
| enter<br>ead (<br>one E<br>el: 01<br>rojec<br>LON                                                          | Date<br>Date<br>Office D<br>dison Ri<br>1623 - 82<br>t Title:<br>IGLEA                                        | Remarks                                                                                   |
| enter<br>lead (<br>one E<br>el: 01<br>rojec<br>LON<br>BUII                                                 | Date<br>Date<br>Office D<br>dison Ri<br>1623 - 82<br>t Title:<br>IGLEA<br>LDING                               | Remarks                                                                                   |
| ev.<br>ead (<br>ne E<br>el: 01<br>rojec<br>LON<br>BUII<br>rawir                                            | Date<br>Date<br>Office D<br>dison Ri<br>1623 - 82<br>t Title:<br>IGLEA<br>LDING<br>ngTitle:                   | Remarks                                                                                   |
| enter<br>ead (<br>one E<br>el: 01<br>rojec<br>LON<br>BUII<br>rawir<br>PAN                                  | Date<br>Date<br>Office D<br>dison Ri<br>1623 - 82<br>t Title:<br>IGLEA<br>LDING<br>ngTitle:                   | Remarks                                                                                   |
| enter<br>ead (<br>ne Ee<br>el: 01<br>rojec<br>LON<br>BUII<br>rawir<br>PAN<br>LICE                          | Date<br>Date<br>Office D<br>dison Ri<br>1623 - 82<br>t Title:<br>NGLEA<br>LDING<br>ngTitle:<br>NCAKE<br>ENCE  | Remarks                                                                                   |
| eev.<br>eev.<br>lead (<br>one E<br>el: 01<br>rojec<br>LON<br>BUII<br>prawir<br>PAN<br>LICE                 | Date<br>Date<br>Office Da<br>dison Ri<br>1623 - 82<br>t Title:<br>IGLEA<br>LDING<br>ngTitle:<br>ICAKE<br>ENCE | Remarks                                                                                   |
| ev.<br>ev.<br>enter<br>ead (<br>one E<br>el: 01<br>rojec<br>LON<br>BUII<br>rawir<br>PAN<br>LICE<br>wg size | Date<br>Date<br>Office D<br>dison Ri<br>1623 - 82<br>t Title:<br>NGLEA<br>LDING<br>ngTitle:<br>NCAKE<br>ENCE  | Remarks                                                                                   |